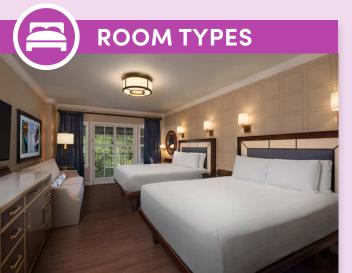

# **Room Type Options Include:**

- Resort View
- Water View
- Resort View Club Level
- Water View Club Level

#### Sleeps 5 or More Guests

\*Additional Room Types Available