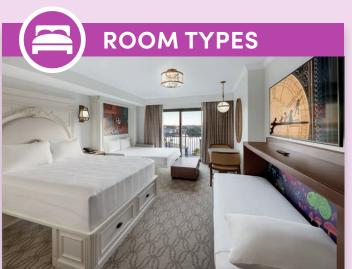

## **Room Type Options Include:**

- Tower Studio
- Deluxe Studio Standard View
- Deluxe Studio Preferred View
- 1 Bedroom Villa Preferred View
- 2 Bedroom Villa Standard View
- 3 Bedroom Grand Villa

#### Sleeps 5 or More Guests

\*Additional Room Types Available