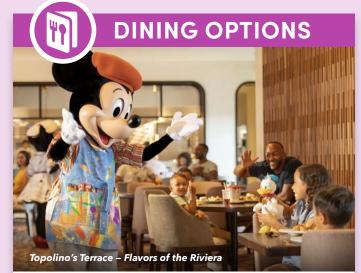

### **Dining Options Include:**

- Bar Riva
- Topolino's Terrace Flavors of the Riviera
- Le Petit Café
- Primo Piatto