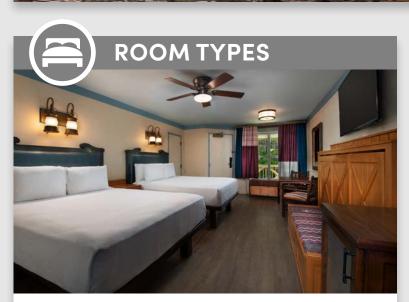

## Room Type Options Include:

- Standard View
- Standard View 5th Sleeper
- Woods View
- Preferred Room
- Royal Guest Room Standard View
- Royal Guest Room Woods View
- \*Additional Room Types Available