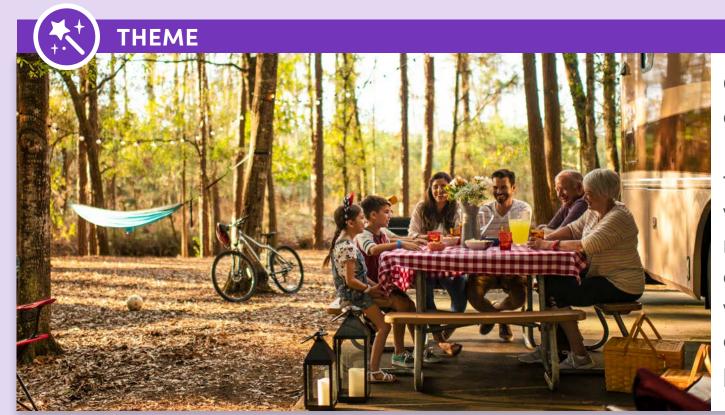

# THE CAMPSITES AT DISNEY'S FORT WILDERNESS RESORT | DISNEY RESORTS COLLECTION

Camp amid the magic of the great outdoors. Disney's Fort Wilderness Resort & Campground evokes the timeless beauty of the American frontier, with deer, rabbits, ducks and armadillos roaming the Resort's 750 acres of pine and cypress forest. Discover charming woodland trails, spectacular pool areas and rip-roarin' entertainment at this picturesque backcountry retreat.