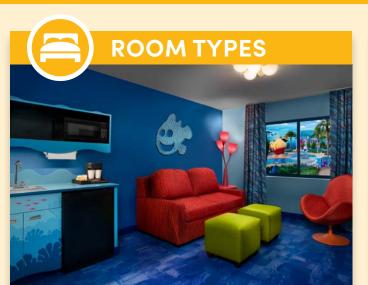

#### **Room Type Options Include:**

- The Little Mermaid Standard Room
- Cars Family Suites
- The Lion King Family Suites
- Finding Nemo Family Suites **Sleeps 5 or More Guests**