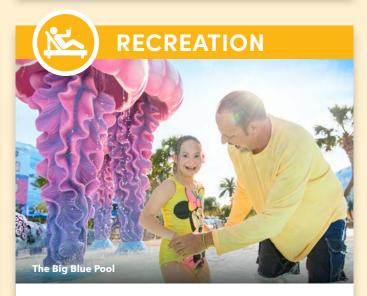

#### **Recreation Options Include:**

- The Big Blue, Cozy Cone, and Flippin' Fins Pools
- Poolside & Campfire Activities
- Movies Under the Stars
- Playground & Jogging Trail
- Pixel Play Arcade