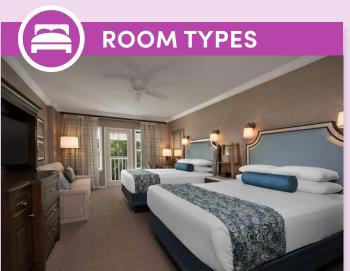

## **Room Type Options Include:**

- Standard View
- Resort View
- Water View
- 1 Bedroom Suite Club Level Access
- 2 Bedroom Suite Club Level Access

### Sleeps 5 or More Guests

\*Additional Room Types Available